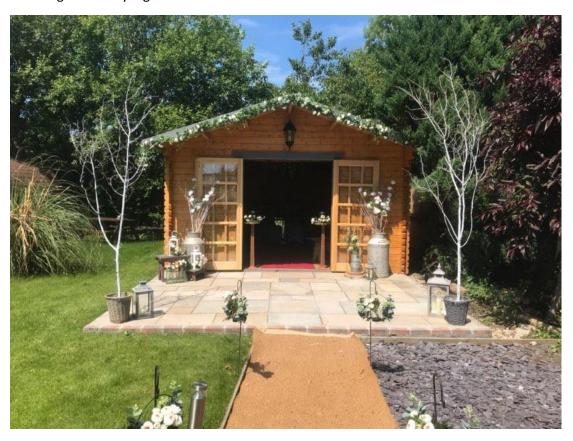

Left Line, 30 metres from entrance gate

Middle Line, 14 metres from my house

Right Line, 8 metres from my neighbour's house

Wedding Ceremony log cabin.