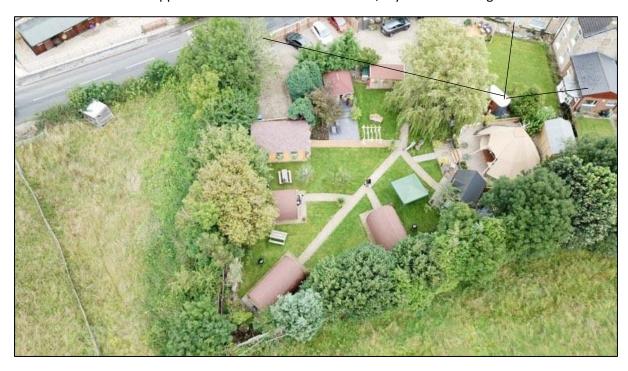

## Inside the tipi

Aerial view of site with approximate distances from entrance, my home and neighbours home.

Approximate distances to horse box bar where alcohol will be served from and consumed in the tipi for weddings, afternoon teas etc.

Left Line, 30 metres from entrance gate

Middle Line, 14 metres from my house

Right Line, 8 metres from my neighbour's house

Wedding Ceremony log cabin.