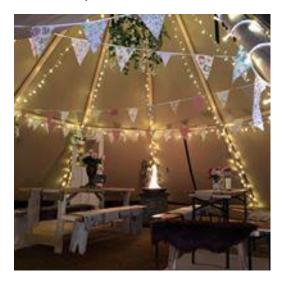

## Inside the tipi

Aerial view of site with approximate distances from entrance, my home and neighbours home.

Approximate distances to horse box bar where alcohol will be served from and consumed in the tipi for weddings, afternoon teas etc.