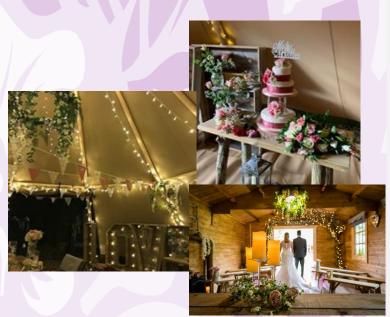

## Venue Hire inclusive of

Exclusive Site hire until 9.pm
Prosecco on arrival
Lumley Ceremony log cabin
Afternoon tea served in Tipi
Hog Roast (pulled pork) or BBQ

Fairy Lights

Rustic tables and benches

Firepit

Decorated vintage apple crates and bicycle

Vintage Milk Churns

Decorated rustic door photo booth

Flower Arch and Oak barrels

Shepherds hooks with lanterns

Quirky Horse Box Bar

Straw bales and blankets

Wedding night accommodation for happy couple with hot tub