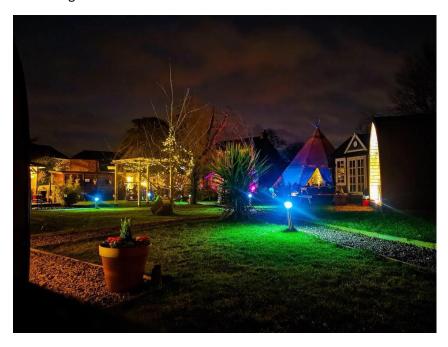

## View of site from tipi



Site at night



## Inside the tipi



Aerial view of site with approximate distances from entrance, my home and neighbours home.



Approximate distances to horse box bar where alcohol will be served from and consumed in the tipi for weddings, afternoon teas etc.

Left Line, 30 metres from entrance gate

Middle Line, 14 metres from my house

Right Line, 8 metres from my neighbour's house

Wedding Ceremony log cabin.



## Exclusive Intimate Weddings

At The Gables Pod Camping

Design your perfect day in our beautiful secret garden setting

And enjoy a romantic tipi wedding for up to 30 guests including the

happy couple

## Venue Hire inclusive of

Exclusive Site hire until 9.pm
Prosecco on arrival
Lumley Ceremony log cabin
Afternoon tea served in Tipi
Hog Roast (pulled pork) or BBQ

Fairy Lights

Rusti